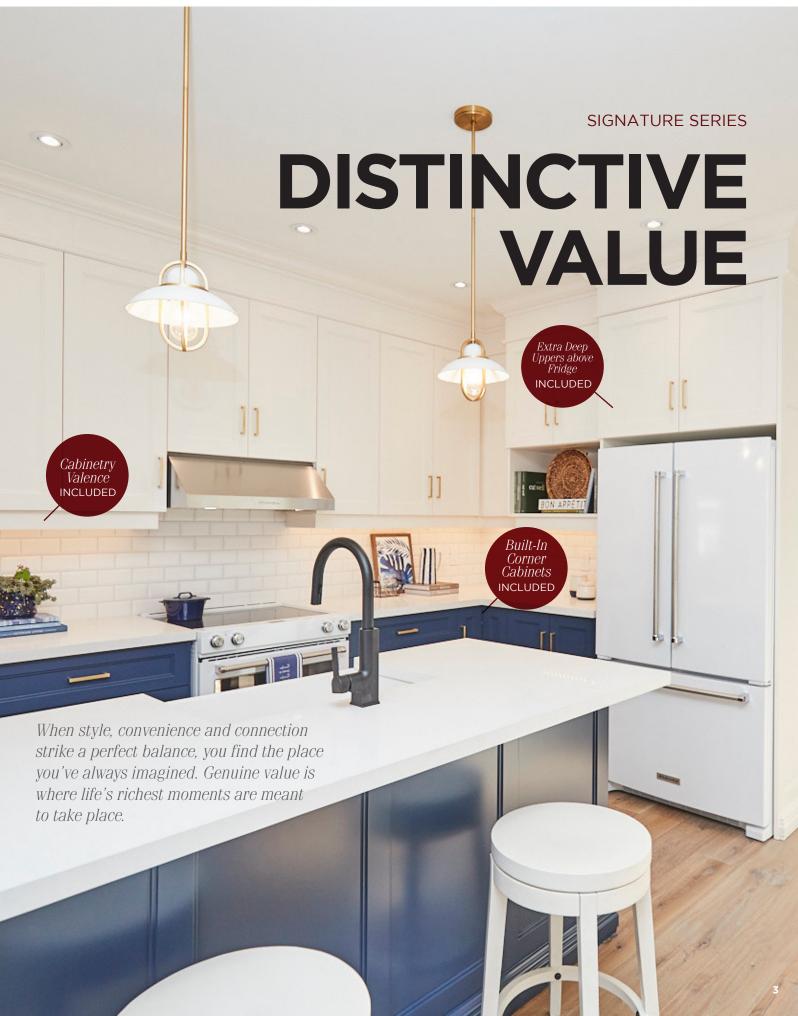

#### SIGNATURE SERIES

EXPECT MORE FROM MORE' OUR SIGNATURE SERIES OF STANDARD FEATURES & FINISHES CONVENIENCE

#### **FULL SIZE 13" DEEP KITCHEN UPPERS**

Enjoy the convenience of full sized 13" deep upper kitchen cabinets, roomy enough for oversized dishes and bowls.

#### UPPER CABINETS ABOVE FRIDGE

If you're like most homeowners, your need for more storage in the kitchen is inevitable. Marz now offers deep upper cabinets above the fridge to store your "not so everyday" kitchen accessories.

#### **PIANO HINGE IN CORNER CABINETS**

Piano hinges provide a strong pivot point for the seam between the double, corner doors. It improves access for larger items in the corner cabinets.