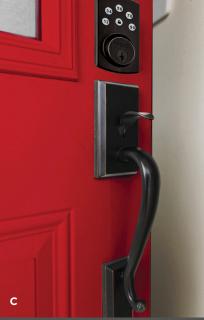

#### C / WELCOMING STYLE

Baldwin Reserve Napa Grip in venetian bronze finish with the "power bolt" lock allows you to always feel safe and protected when you're away or at home.