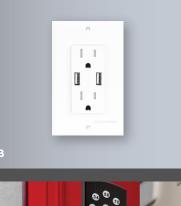

Collection.

**B / USB PLUGS** 

#### 6

The average home has a plethora of battery powered portable gadgets. Marz Homes includes USB plugs in all bedrooms and the kitchen. Each come standard in the Signature Series

It's where your dream home begins