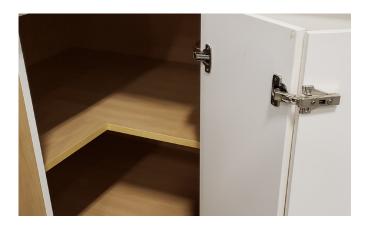

#### **PIANO HINGE IN CORNER CABINETS**

Piano hinges provide a strong pivot point for the seam between the double, corner doors. It improves access for larger items in the corner cabinets.