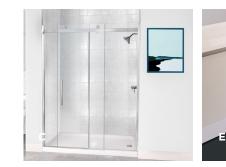

#### C / FRAMELESS GLASS SHOWER

An elegant roll-top glass door enclosure and acrylic base features top-quality structural integrity for years of lasting beauty and durability. This is paired with the stylish horizontally stacked shower wall tiles.