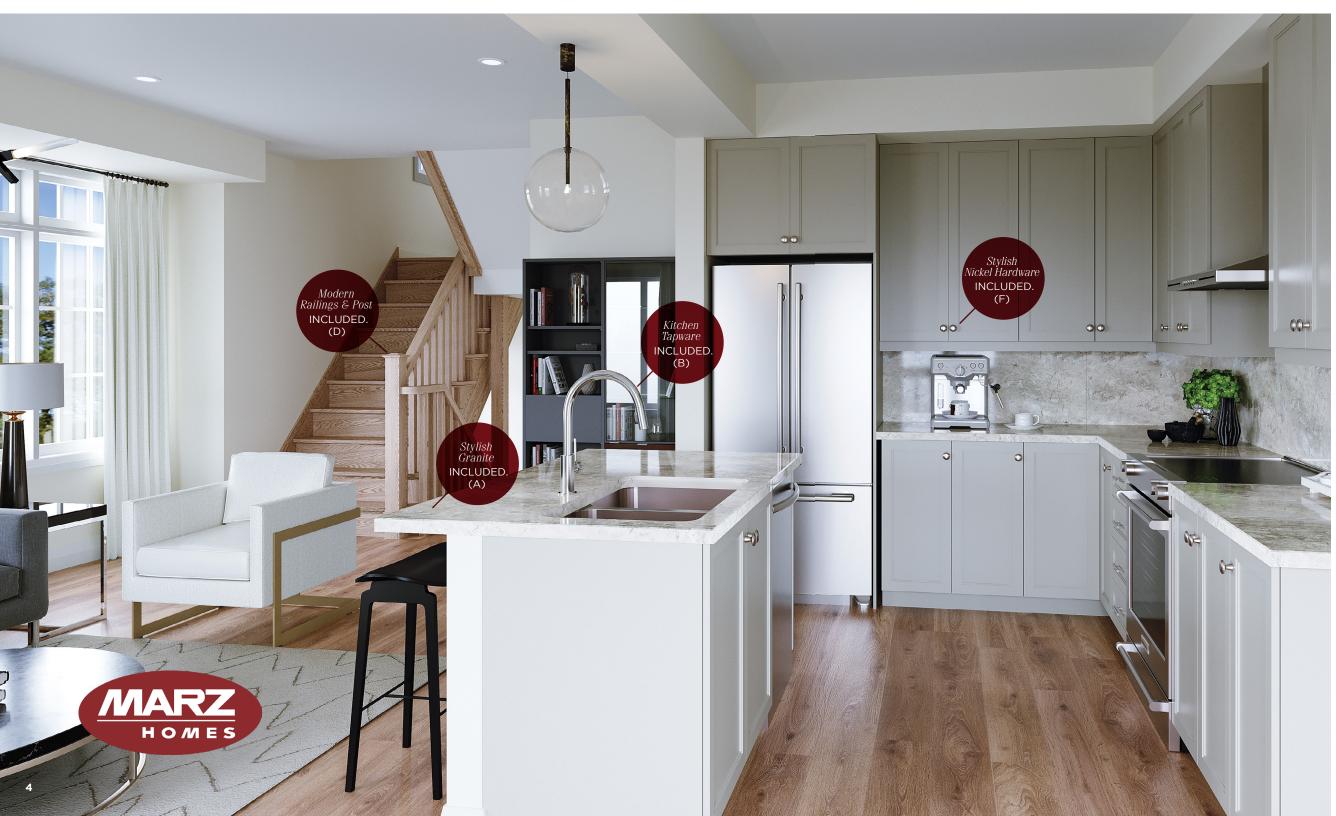

#### A / GRANITE IN KITCHEN

We include a wide range of beautiful standard granite kitchen countertops to fit your kitchen layout perfectly.

#### **B / KITCHEN TAPWARE**

Perfectly balanced proportions on the outside and technically advanced on the inside – Our Moen series provides beauty with unmatched performance.

#### D / MODERN RAILINGS AND POST

Our new contemporary oak railing creates a luxurious experience as you transition between floors.

#### F / BRUSHED NICKEL HARDWARE

This innovative collection by Berenson compliments a wide range of cabinet designs, enabling you to express your own sense of style. Offered in matte black, bronze and chrome.