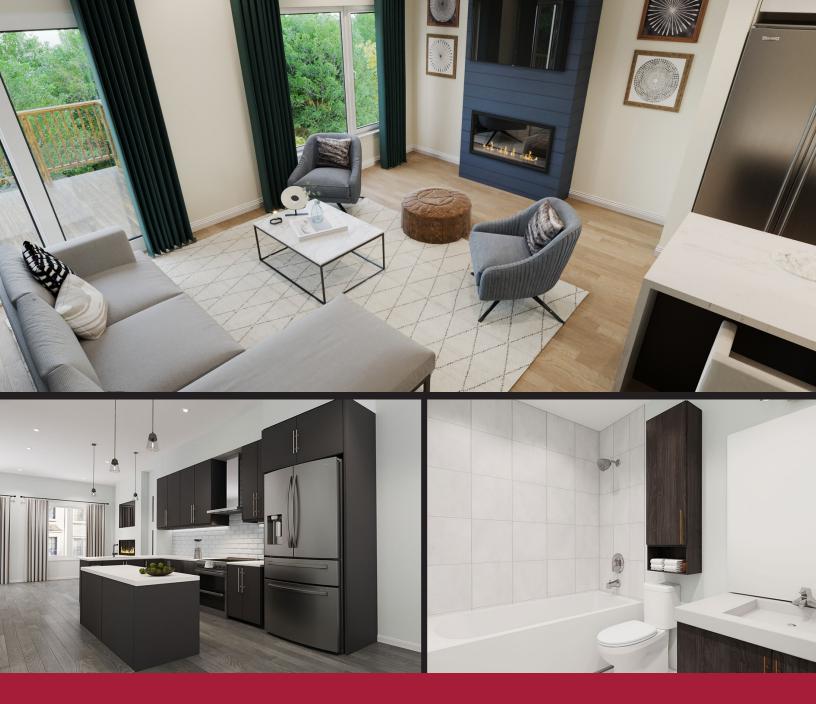

#### PLUS **\$24,065** IN LUXURY DESIGNER FEATURES:

- Glass Shower and Double Vanity in Ensuite
- Level 2 Two Tone Kitchen Cabinetry with extended height uppers and soft close
- Deep Fridge Cabinet
- Breakfast Bar
- Backsplash tile textured Subway in Kitchen
- Level 2 Bathroom Cabinetry
- Level 2 Carpet cut and loop

#### **LUXURY FEATURES**

#### KITCHEN

Kitchen - Deep Fridge Cabinet Extended Height Uppers

Soft Close including Bank of Drawers

Backsplash Tile 3x12 Textured Subway

GENERAL

Interior Door Hardware WEISER Halifax Matte Black

10 Foot Island with Breakfast Bar