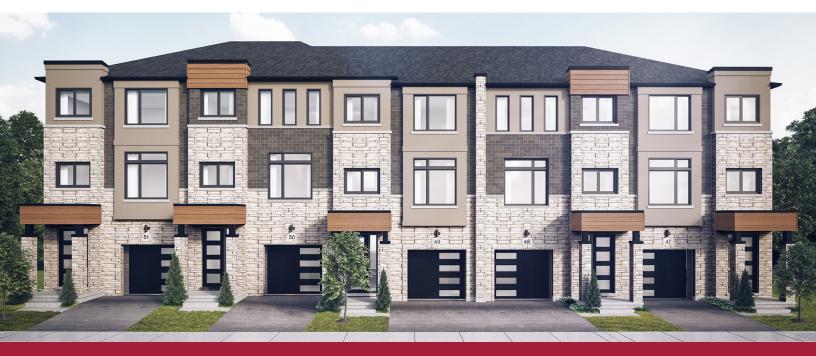

# 19 CADWELL LANE, HAMILTON

1930 SQ.FT. \$799,999

### 19 CADWELL LANE - 3 STOREY TOWNHOME

#### **FESSENDEN**

**1930 SQ.FT** 3 BEDROOM 2.5+ BATH

GROUND FLOOR 9' CEILING

SECOND FLOOR 9' CEILING

THIRD FLOOR