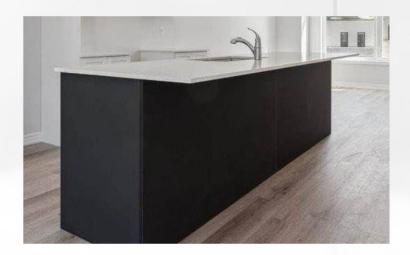

#### KITCHEN

Kitchen - Deep Fridge Cabinet Extended Height Uppers

Soft Close including Bank of Drawers

Backsplash Tile 3x12 Textured Subway

GENERAL

Interior Door Hardware WEISER Halifax Matte Black

10 Foot Island with Breakfast Bar