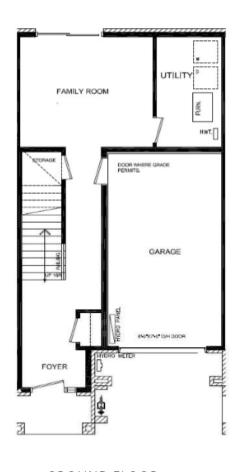

### 19 CADWELL LANE - 3 STOREY TOWNHOME

#### **FESSENDEN**

**1930 SQ.FT** 3 BEDROOM 2.5+ BATH

GROUND FLOOR 9' CEILING

SECOND FLOOR 9' CEILING

THIRD FLOOR