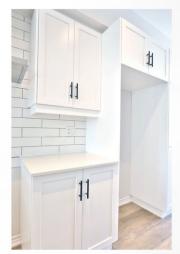

#### PLUS **\$24,065** IN LUXURY DESIGNER FEATURES:

- Glass Shower and Double Vanity in Ensuite
- Level 2 Two Tone Kitchen Cabinetry with extended height uppers and soft close
- Deep Fridge Cabinet
- Breakfast Bar
- Backsplash tile textured Subway in Kitchen
- Level 2 Bathroom Cabinetry
- Level 2 Carpet cut and loop

#### KITCHEN

Kitchen - Deep Fridge Cabinet Extended Height Uppers

Soft Close including Bank of Drawers

Backsplash Tile 3x12 Textured Subway

GENERAL

Interior Door Hardware WEISER Halifax Matte Black

10 Foot Island with Breakfast Bar