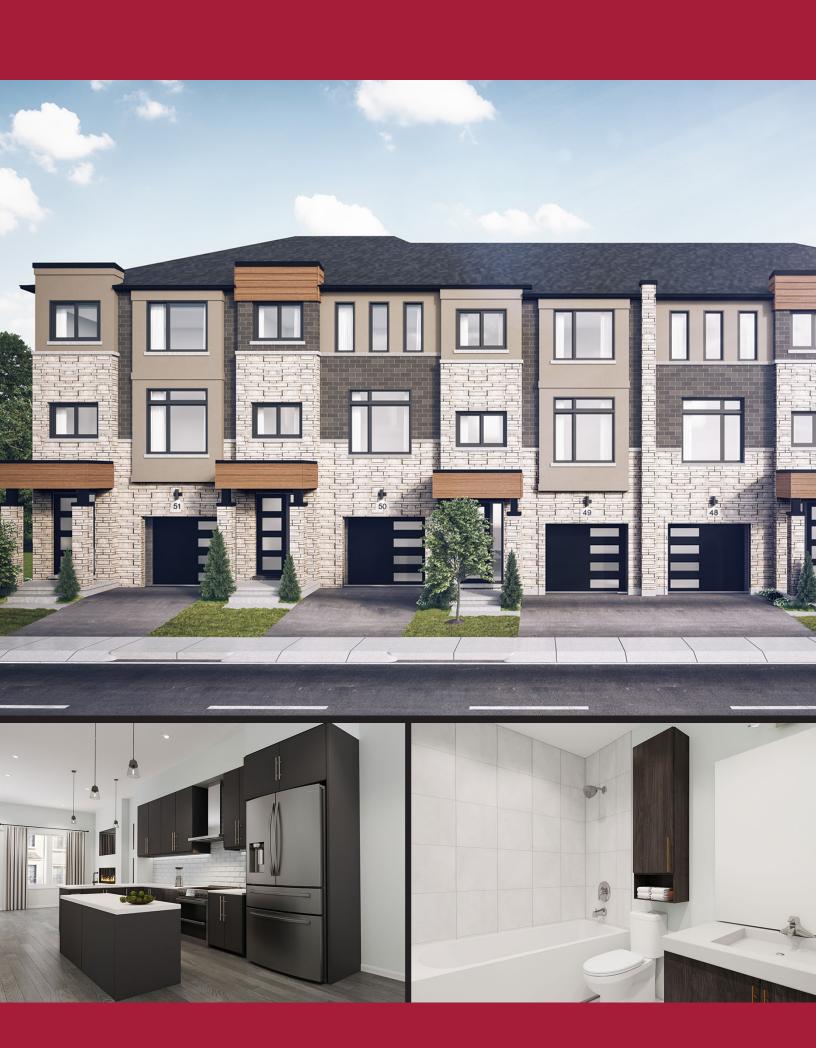

# 19 CADWELL LANE, HAMILTON

1930 SQ.FT. \$799,999

### 19 CADWELL LANE - 3 STOREY TOWNHOME

#### **FESSENDEN**

**1930 SQ.FT** 3 BEDROOM 2.5+ BATH

GROUND FLOOR 9' CEILING

SECOND FLOOR 9' CEILING

THIRD FLOOR

#### PLUS **\$24,065** IN LUXURY DESIGNER FEATURES:

- Glass Shower and Double Vanity in Ensuite
- Level 2 Two Tone Kitchen Cabinetry with extended height uppers and soft close
- Deep Fridge Cabinet
- Breakfast Bar
- Backsplash tile textured Subway in Kitchen
- Level 2 Bathroom Cabinetry
- Level 2 Carpet cut and loop

#### KITCHEN

Kitchen - Deep Fridge Cabinet Extended Height Uppers

Soft Close including Bank of Drawers

Backsplash Tile 3x12 Textured Subway

GENERAL

Interior Door Hardware WEISER Halifax Matte Black

10 Foot Island with Breakfast Bar