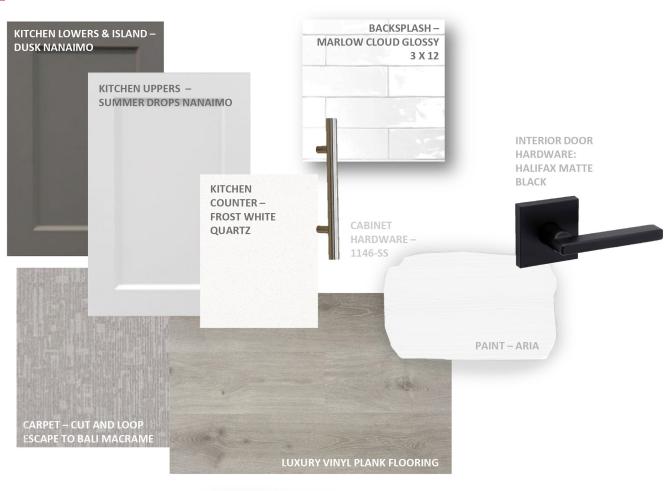

#### PLUS **\$24,065** IN LUXURY DESIGNER FEATURES:

- Glass Shower and Double Vanity in Ensuite
- Level 2 Two Tone Kitchen Cabinetry with extended height uppers and soft close
- Deep Fridge Cabinet
- Breakfast Bar
- Backsplash tile textured Subway in Kitchen
- Level 2 Bathroom Cabinetry
- Level 2 Carpet cut and loop

#### KITCHEN

Kitchen - Deep Fridge Cabinet Extended Height Uppers

Soft Close including Bank of Drawers

Backsplash Tile 3x12 Textured Subway

GENERAL

Interior Door Hardware WEISER Halifax Matte Black

10 Foot Island with Breakfast Bar