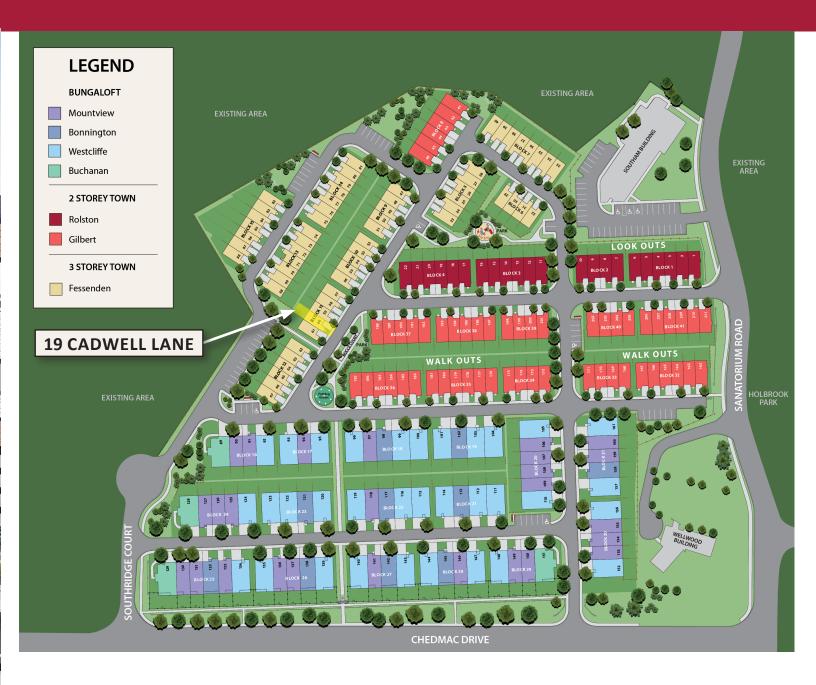

T. \$799,999

### 19 CADWELL LANE - 3 STOREY TOWNHOME

#### **FESSENDEN**

**1930 SQ.FT** 3 BEDROOM 2.5+ BATH







GROUND FLOOR 9' CEILING

SECOND FLOOR 9' CEILING

THIRD FLOOR





#### PLUS **\$24,065** IN LUXURY DESIGNER FEATURES:

- Glass Shower and Double Vanity in Ensuite
- Level 2 Two Tone Kitchen Cabinetry with extended height uppers and soft close
- Deep Fridge Cabinet
- Breakfast Bar
- Backsplash tile textured Subway in Kitchen
- Level 2 Bathroom Cabinetry
- Level 2 Carpet cut and loop

#### **LUXURY FEATURES**





#### KITCHEN



Kitchen - Deep Fridge Cabinet Extended Height Uppers



Soft Close including Bank of Drawers



Backsplash Tile 3x12 Textured Subway



GENERAL

Interior Door Hardware WEISER Halifax Matte Black



10 Foot Island with Breakfast Bar



#### SITE MAP



# LIFE IN BALANCE

Find yourself at Chedoke Heights. Located on Hamilton's west mountain, and with easy access to major transportation routes, universities and colleges, world class hospitals and sports facilities, not to mention the hiking, biking, walking trails and the many restaurants, shopping amenities and cafes, Chedoke Heights is perfectly situated to provide everything you need to live your best life.