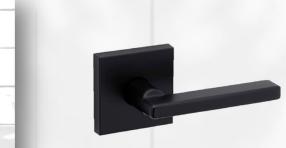

#### KITCHEN

Kitchen - Deep Fridge Cabinet Extended Height Uppers

Soft Close including Bank of Drawers

Backsplash Tile 3x12 Textured Subway

GENERAL

Interior Door Hardware WEISER Halifax Matte Black

10 Foot Island with Breakfast Bar