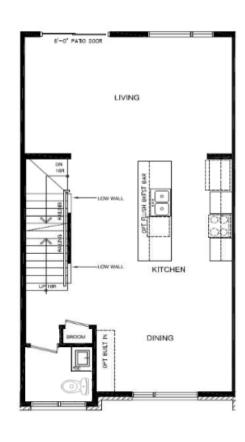

### 19 CADWELL LANE - 3 STOREY TOWNHOME

#### **FESSENDEN**

**1930 SQ.FT** 3 BEDROOM 2.5+ BATH

GROUND FLOOR 9' CEILING

SECOND FLOOR 9' CEILING

THIRD FLOOR

#### KITCHEN

Kitchen - Deep Fridge Cabinet Extended Height Uppers

Soft Close including Bank of Drawers

Backsplash Tile 3x12 Textured Subway

GENERAL

Interior Door Hardware WEISER Halifax Matte Black

10 Foot Island with Breakfast Bar