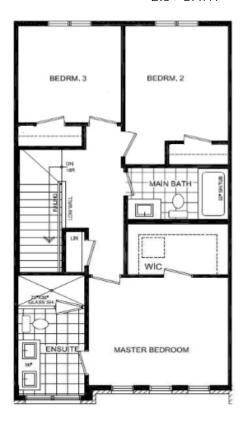

### 19 CADWELL LANE - 3 STOREY TOWNHOME

#### **FESSENDEN**

**1930 SQ.FT** 3 BEDROOM 2.5+ BATH

GROUND FLOOR 9' CEILING

SECOND FLOOR 9' CEILING

THIRD FLOOR

#### PLUS **\$24,065** IN LUXURY DESIGNER FEATURES:

- Glass Shower and Double Vanity in Ensuite
- Level 2 Two Tone Kitchen Cabinetry with extended height uppers and soft close
- Deep Fridge Cabinet
- Breakfast Bar
- Backsplash tile textured Subway in Kitchen
- Level 2 Bathroom Cabinetry
- Level 2 Carpet cut and loop