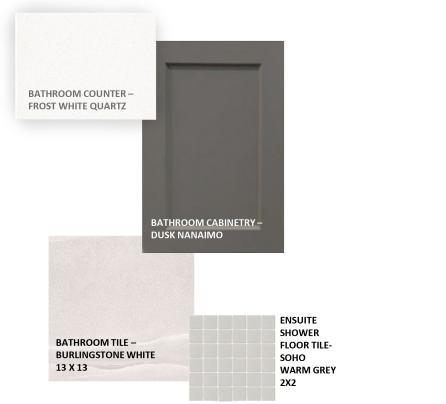

#### PLUS **\$24,065** IN LUXURY DESIGNER FEATURES:

- Glass Shower and Double Vanity in Ensuite
- Level 2 Two Tone Kitchen Cabinetry with extended height uppers and soft close
- Deep Fridge Cabinet
- Breakfast Bar
- Backsplash tile textured Subway in Kitchen
- Level 2 Bathroom Cabinetry
- Level 2 Carpet cut and loop