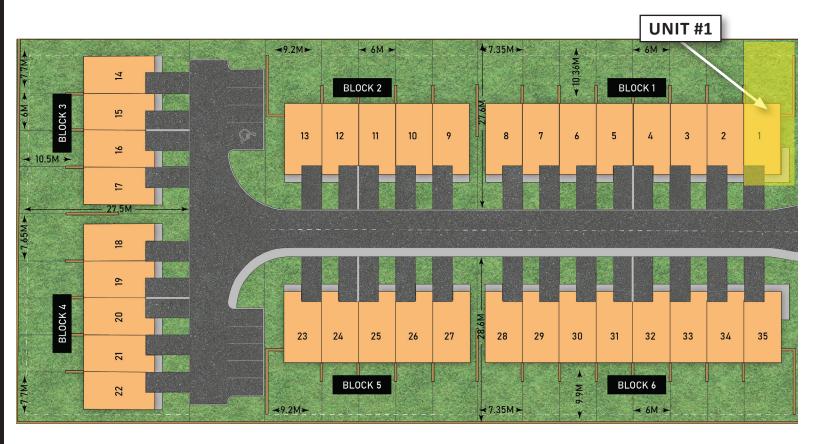

ING 12'-6" X 14'-2" $\Box$ MASTER BEDROOM 12'-6" X 11'-8" POWDER ENSUITE COVERED PORCH $\subset$ SECOND FLOOR THIRD FLOOR **GROUND FLOOR** 9' CEILING 9' CEILING

8

F

IID

Π



#### PLUS OVER **\$35,000** IN LUXURY DESIGNER FEATURES:

- Additional powder room located on the ground entry level
- Convenient Laundry Located on Bedroom level
- Beautiful feature wall with electric fireplace on living level
- Luxury vinyl plank flooring through-out living space
- Beautiful Quartz Breakfast bar with stunning waterfall edges
- Designer upgraded two-toned kitchen complete with extended height uppers

## **LUXURY FEATURES**

#### Fireplace Bump Out





#### Included Luxury Features





MOEN CHATEAU Sink Faucet

MOEN CAMERIST Kitchen Faucet





MOEN CHATEAU Tub/Shower Faucet





# **SITE MAP**



# COLOURFUL LIVING IN ANCASTER

belle'ville is a unique collection of beautifully designed three-storey towns in the heart of Ancaster. Introducing the bijoux, a three-storey town with 1935 sqft of luxurious light filled space. You won't want to miss out. And you don't have to.