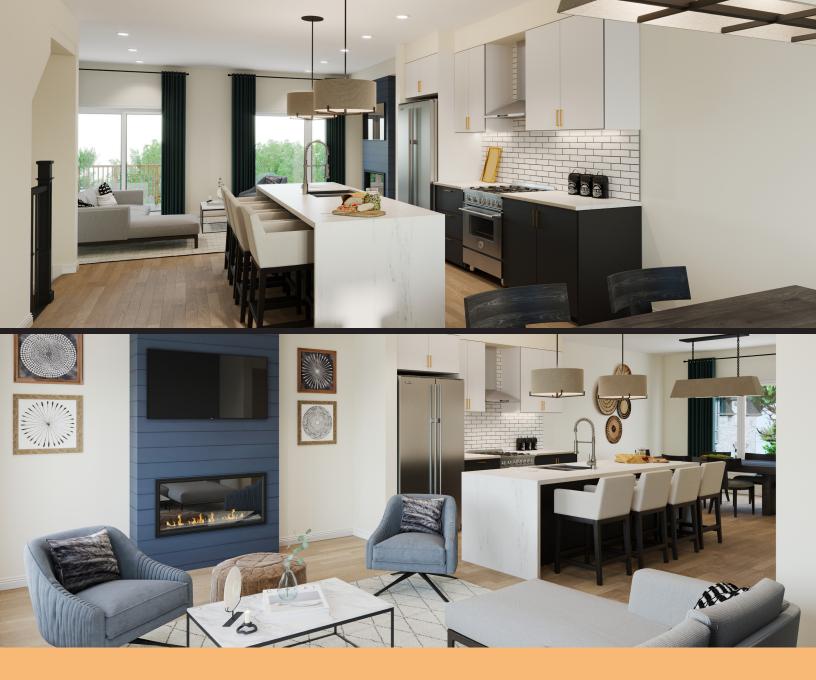

#### PLUS OVER **\$35,000** IN LUXURY DESIGNER FEATURES:

- Additional powder room located on the ground entry level
- Convenient Laundry Located on Bedroom level
- Beautiful feature wall with electric fireplace on living level
- Luxury vinyl plank flooring through-out living space
- Beautiful Quartz Breakfast bar with stunning waterfall edges
- Designer upgraded two-toned kitchen complete with extended height uppers

# COLOURFUL LIVING IN ANCASTER

belle'ville is a unique collection of beautifully designed three-storey towns in the heart of Ancaster. Introducing the bijoux, a three-storey town with 1935 sqft of luxurious light filled space. You won't want to miss out. And you don't have to.