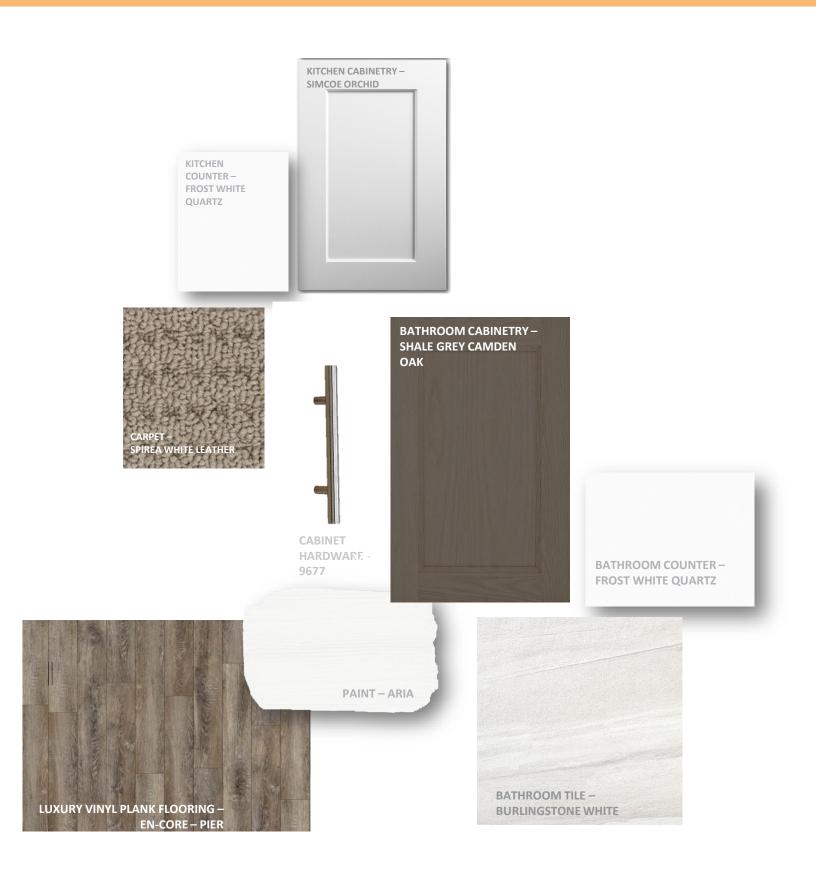

#### PLUS OVER **\$35,000** IN LUXURY DESIGNER FEATURES:

- Additional powder room located on the ground entry level
- Convenient Laundry Located on Bedroom level
- Beautiful feature wall with electric fireplace on living level
- Luxury vinyl plank flooring through-out living space
- Beautiful Quartz Breakfast bar with stunning waterfall edges
- Designer upgraded two-toned kitchen complete with extended height uppers