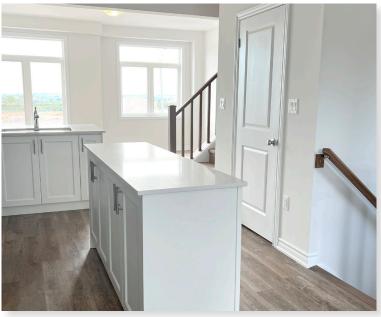

#### Open Concept Kitchen

- Designer upgraded Level Two cabinetry in kitchen complete with breakfast bar & extended height uppers
- Full suite of Samsung appliances, including counter depth fridge, electric smooth top range, dishwasher, Zephyr stainless hood vent and Whirlpool stackable washer/dryer