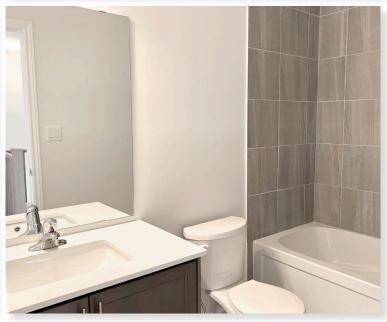

#### **Bathrooms**

- Ensuite: Acrylic shower base with tiled walls, quartz counter with undermount sink in vanity, designer upgraded Level 2 tile
- Main: quartz counters with undermount sink in vanity, designer upgraded Level 2 tile