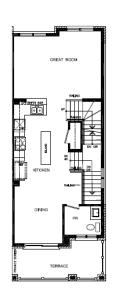

## Second Floor 9' Ceiling

#### Open Concept Kitchen

- Designer upgraded Level Two cabinetry in kitchen complete with breakfast bar & extended height uppers
- Full suite of Samsung appliances, including counter depth fridge, electric smooth top range, dishwasher, Zephyr stainless hood vent and Whirlpool stackable washer/dryer