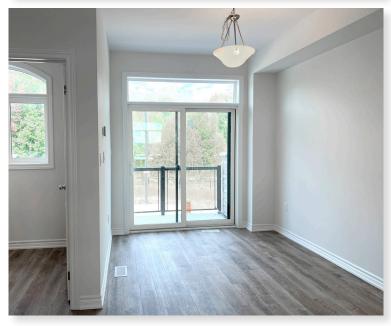

#### Open Concept Kitchen

- Designer upgraded Level Two cabinetry in kitchen complete with breakfast bar & extended height uppers
- Full suite of Samsung appliances, including counter depth fridge, electric smooth top range, dishwasher, Zephyr stainless hood vent and Whirlpool stackable washer/dryer