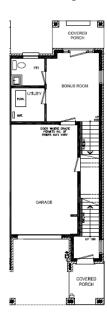

#### Ground Floor 9' Ceiling

# \$40,000 LUXURY DESIGNER FEATURES

- Exterior door to street side covered terrace
- Exterior door from house to garage
- Railing on staircases at the living and bedroom levels
- Luxury vinyl plank flooring throughout living space
- Modern trim, door and hardware packages
- Convenient laundry on bedroom level
- Ground floor 2-piece bathroom
- High efficiency HRV, air conditioner, tankless hot water heater, air purifier and ecobee 3 lite thermostat – rental and maintenance program with Reliance Home Comfort