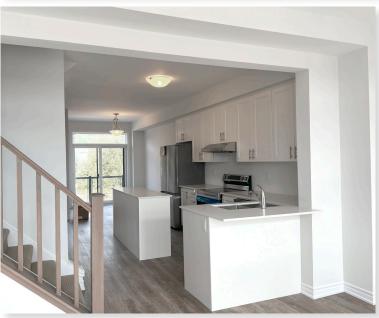

#### Open Concept Kitchen

- Designer upgraded Level Two cabinetry in kitchen complete with breakfast bar & extended height uppers
- Full suite of Samsung appliances, including counter depth fridge, electric smooth top range, dishwasher, Zephyr stainless hood vent and Whirlpool stackable washer/dryer