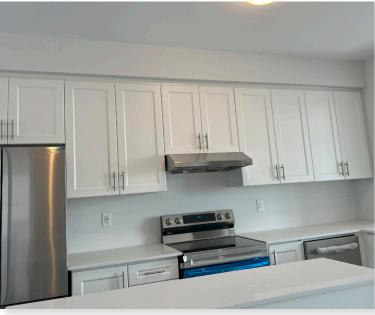

#### Open Concept Kitchen

- Designer upgraded Level Two cabinetry in kitchen complete with breakfast bar & extended height uppers
- Full suite of Samsung appliances, including counter depth fridge, electric smooth top range, dishwasher, Zephyr stainless hood vent and Whirlpool stackable washer/dryer