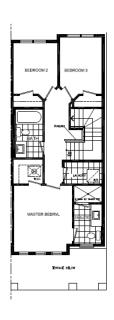

### **3-STOREY TOWN**

**IN BROOKLYN HEIGHTS 2** 

**1640** SQ.FT.

3 BED

2 FULL BATH

2 HALF BATH

PRICE **\$769,999** 

PLUS OVER \$40,000
IN LUXURY DESIGNER FEATURES

#### Third Floor