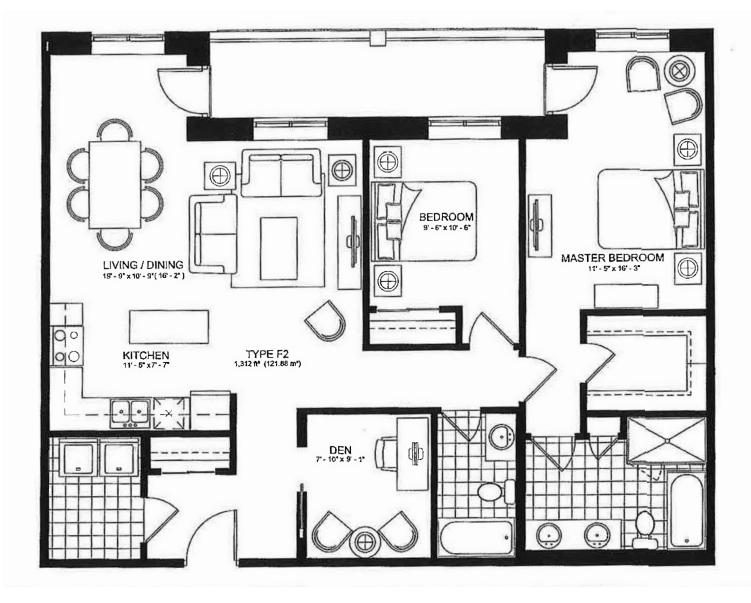

### **UNDER CONSTRUCTION | CLOSING SUMMER 2024**

SUITE 306 COMBINED SUITE 1304 SQFT

### **COMBINED SUITE**

#### **SUITE 306**

1304 SQFT 2 BEDROOM, 2 BATHROOM PLUS DEN 100 SQFT BALCONY