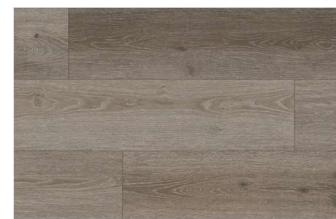

#### 153 WILSON WEST

BACKSPLASH -CRISTALLO DOVE GREY MATTE 2X12

**C&D ARCTIC WHITE MATTE 8X20** 

**BATHROOM CABINETRY** 

VINYL PLANK FLOORING **ULTRA 5G 'STORM CLOUDS'** 

MAIN BATH FLOOR TILE **NEWCASTLE GREY MATTE 13X13** 