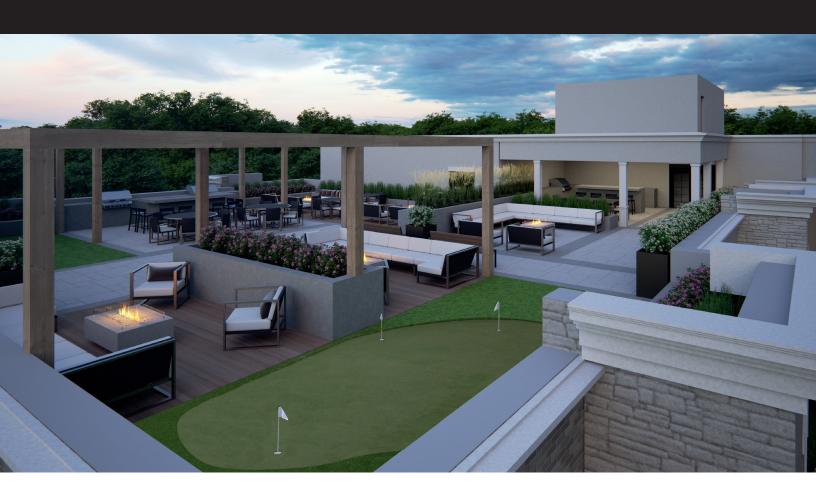

# **UNRIVALED LUXURY**

153 Wilson West, designed specifically to highlight the magnificent architecture that makes the Ancaster Village so charming and sought-after, is luxury personified. Boosting a sophisticated charm, with contemporary details, and using a range of high-end modern finishes, along with the modern amenity spaces you have come to expect – gorgeous rooftop terraces, a stunning party room with personalized wine locker spaces, a fitness space for healthy living – 153 Wilson West is an extraordinary breath of fresh air.