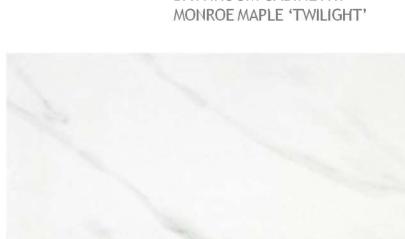

KITCHEN CABINETRY UPPERS: LANCASTER MDF 'CEMENT GREY'

KITCHEN CABINETRY

BASES: MONROE

MAPLE 'TWILIGHT'