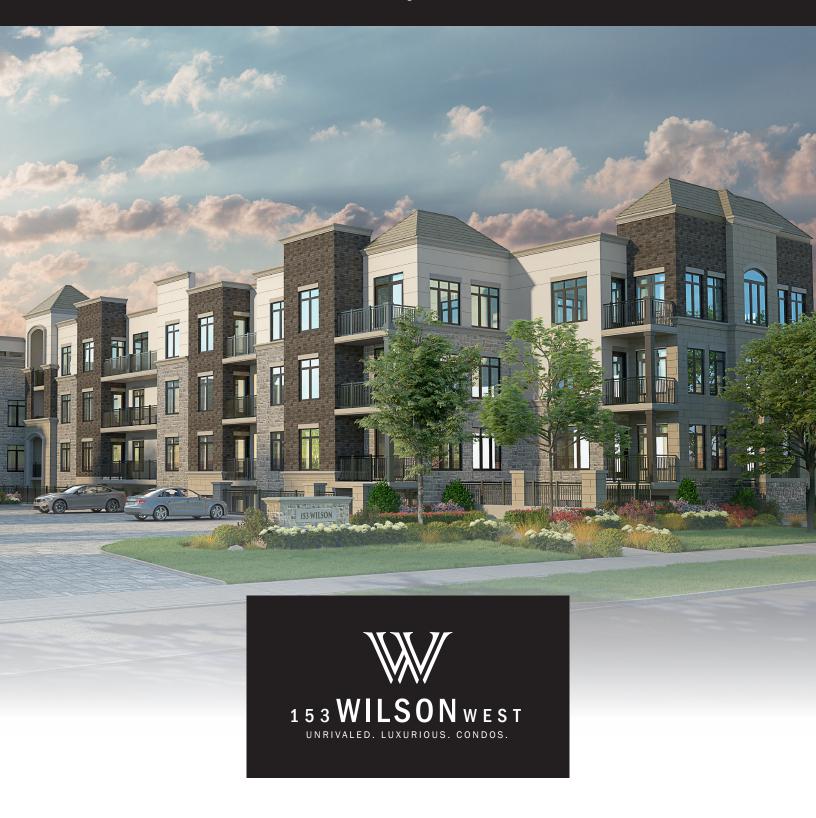

#### 153 WILSON WEST

BACKSPLASH -CRISTALLO DOVE GREY MATTE 2X12

**C&D ARCTIC WHITE MATTE 8X20** 

**BATHROOM CABINETRY** 

VINYL PLANK FLOORING **ULTRA 5G 'STORM CLOUDS'** 

MAIN BATH FLOOR TILE **NEWCASTLE GREY MATTE 13X13** 

# **UNRIVALED LUXURY**

153 Wilson West, designed specifically to highlight the magnificent architecture that makes the Ancaster Village so charming and sought-after, is luxury personified. Boosting a sophisticated charm, with contemporary details, and using a range of high-end modern finishes, along with the modern amenity spaces you have come to expect – gorgeous rooftop terraces, a stunning party room with personalized wine locker spaces, a fitness space for healthy living – 153 Wilson West is an extraordinary breath of fresh air.