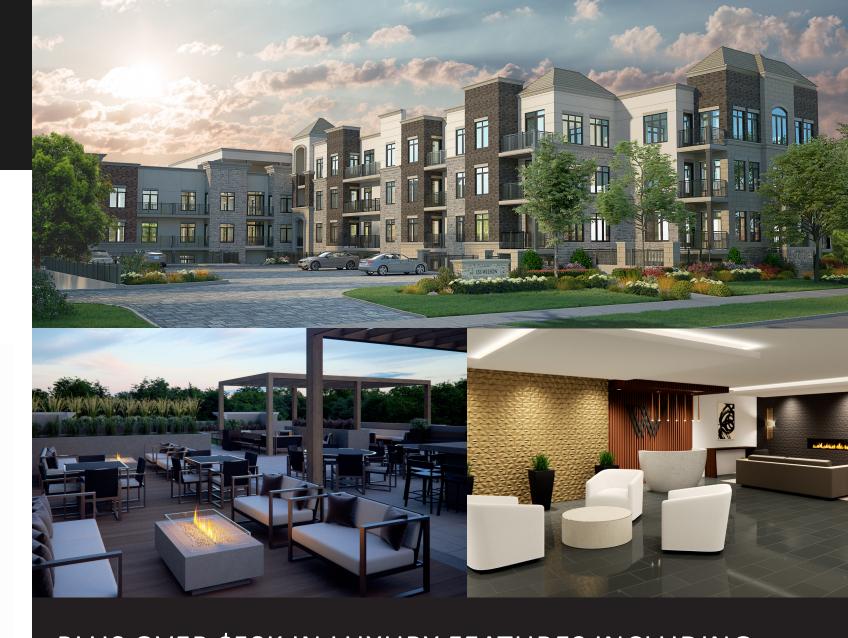

## PLUS OVER \$58K IN LUXURY FEATURES INCLUDING:

- Essential Potlight package with 20 LED potlights
- Beautiful two-toned luxury kitchen with deep fridge cabinet and gable, valance moulding, soft close hardware, extended height uppers, pot drawers, premium appliances
- Waterline for Fridge
- Modern colour, cabinetry, and hardware throughout
- Luxury vinyl plank flooring
- Additional parking space in underground garage
- Storage locker

# **UNRIVALED LUXURY**

153 Wilson West, designed specifically to highlight the magnificent architecture that makes the Ancaster Village so charming and sought-after, is luxury personified. Boosting a sophisticated charm, with contemporary details, and using a range of high-end modern finishes, along with the modern amenity spaces you have come to expect – gorgeous rooftop terraces, a stunning party room with personalized wine locker spaces, a fitness space for healthy living – 153 Wilson West is an extraordinary breath of fresh air.