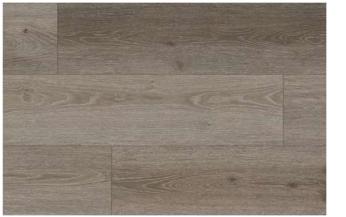

#### 153 WILSON WEST

BACKSPLASH -CRISTALLO DOVE GREY MATTE 2X12

**C&D ARCTIC WHITE MATTE 8X20** 

**BATHROOM CABINETRY** 

VINYL PLANK FLOORING **ULTRA 5G 'STORM CLOUDS'** 

MAIN BATH FLOOR TILE **NEWCASTLE GREY MATTE 13X13** 