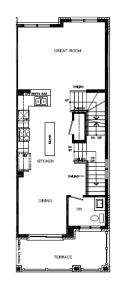

bedroom level
- Ground floor 2-piece bathroom
- High efficiency HRV, air conditioner, tankless hot water heater, air purifier and ecobee 3 lite thermostat – rental and maintenance program with Reliance Home Comfort

### Bathrooms

- Ensuite: Acrylic shower base with tiled walls, quartz counter with undermount sink in vanity, designer upgraded Level 2 tile
- Main: quartz counters with undermount sink in vanity, designer upgraded Level 2 tile

### Open Concept Kitchen

- Designer upgraded Level Two cabinetry in kitchen complete with breakfast bar & extended height uppers
- Full suite of Samsung appliances, including counter depth fridge, electric smooth top range, dishwasher, Zephyr stainless hood vent and Whirlpool stackable washer/dryer

Ground Floor 9' Ceiling



Second Floor 9' Ceiling



Third Floor