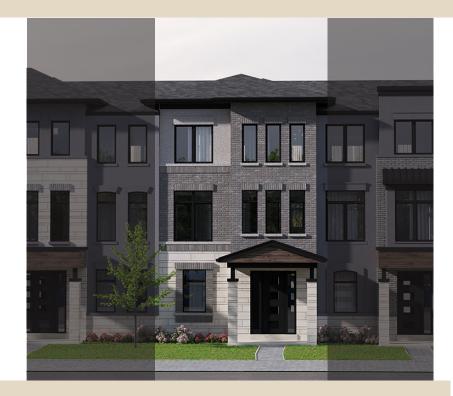

# THE CRANBERRY

**3-STOREY TOWN** IN BROOKLYN HEIGHTS 2

1640 SQ.FT.
3 BED
2 FULL BATH
2 HALF BATH