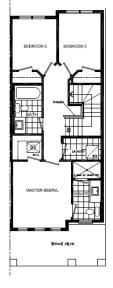

# THE CRANBERRY

**3-STOREY TOWN** IN BROOKLYN HEIGHTS 2

1640 SQ.FT.
3 BED
2 FULL BATH
2 HALF BATH

Ground Floor 9' Ceiling

Second Floor 9' Ceiling

Third Floor