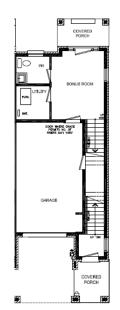

es
- Convenient laundry on bedroom level
- Ground floor 2-piece bathroom
- High efficiency HRV, air conditioner, tankless hot water heater, air purifier and ecobee 3 lite thermostat – rental and maintenance program with Reliance Home Comfort

### Bathrooms

- Ensuite: Acrylic shower base with tiled walls, quartz counter with undermount sink in vanity, designer upgraded Level 2 tile
- Main: quartz counters with undermount sink in vanity, designer upgraded Level 2 tile

### Open Concept Kitchen

- Designer upgraded Level Two cabinetry in kitchen complete with breakfast bar & extended height uppers
- Full suite of Samsung appliances, including counter depth fridge, electric smooth top range, dishwasher, Zephyr stainless hood vent and Whirlpool stackable washer/dryer

Ground Floor 9' Ceiling



Second Floor 9' Ceiling



Third Floor