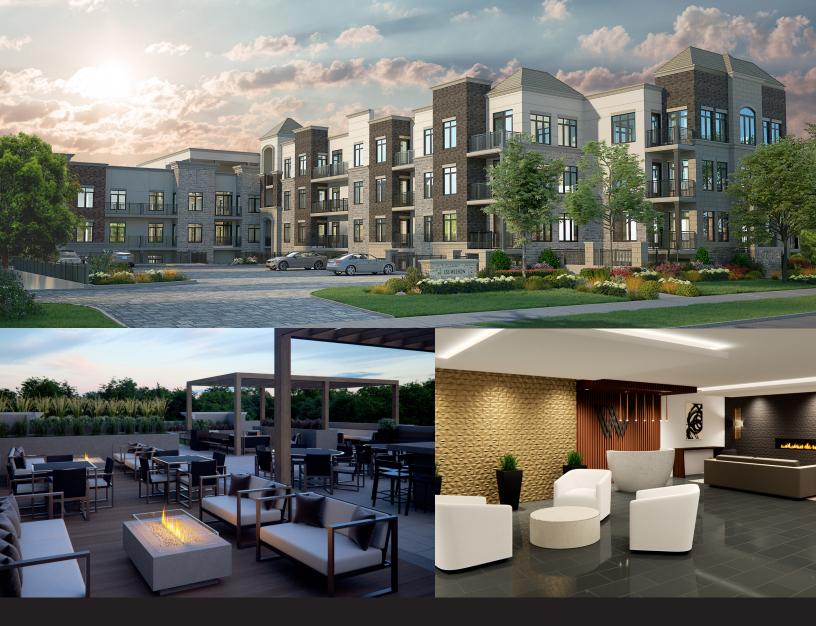

## **UNRIVALED LUXURY**

153 Wilson West, designed specifically to highlight the magnificent architecture that makes the Ancaster Village so charming and sought-after, is luxury personified. Boosting a sophisticated charm, with contemporary details, and using a range of high-end modern finishes, along with the modern amenity spaces you have come to expect – gorgeous rooftop terraces, a stunning party room with personalized wine locker spaces, a fitness space for healthy living – 153 Wilson West is an extraordinary breath of fresh air.