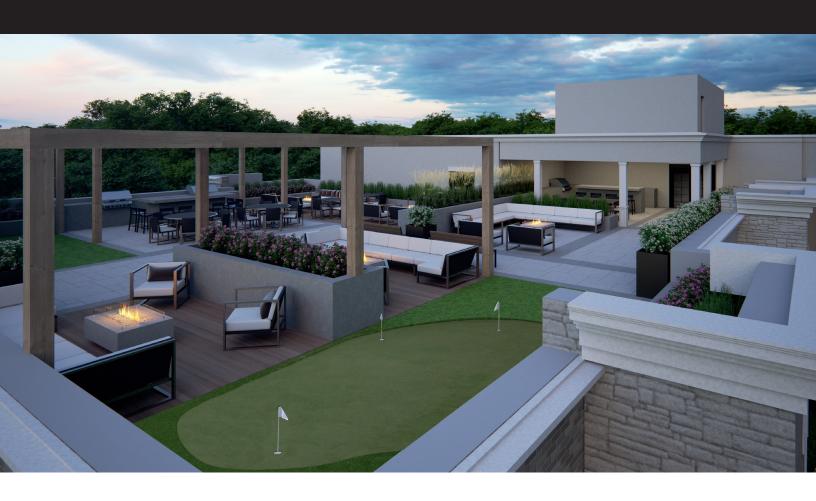

## **UNRIVALED LUXURY**

153 Wilson West, designed specifically to highlight the magnificent architecture that makes the Ancaster Village so charming and sought-after, is luxury personified. Boosting a sophisticated charm, with contemporary details, and using a range of high-end modern finishes, along with the modern amenity spaces you have come to expect – gorgeous rooftop terraces, a stunning party room with personalized wine locker spaces, a fitness space for healthy living – 153 Wilson West is an extraordinary breath of fresh air.