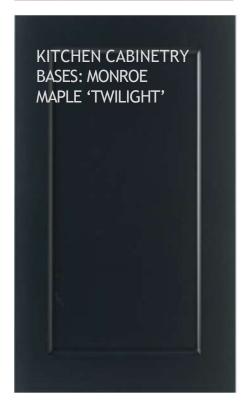

## UNIT 306: INTERIOR FINISHES

BATHROOM COUNTER - FROST WHITE QUARTZ

MAIN BATH TUB WALL TILE -C&D ARCTIC WHITE MATTE 8X20

BATHROOM CABINETRY MONROE MAPLE 'TWILIGHT'

MAIN BATH FLOOR TILE -NEWCASTLE GREY MATTE 13X13