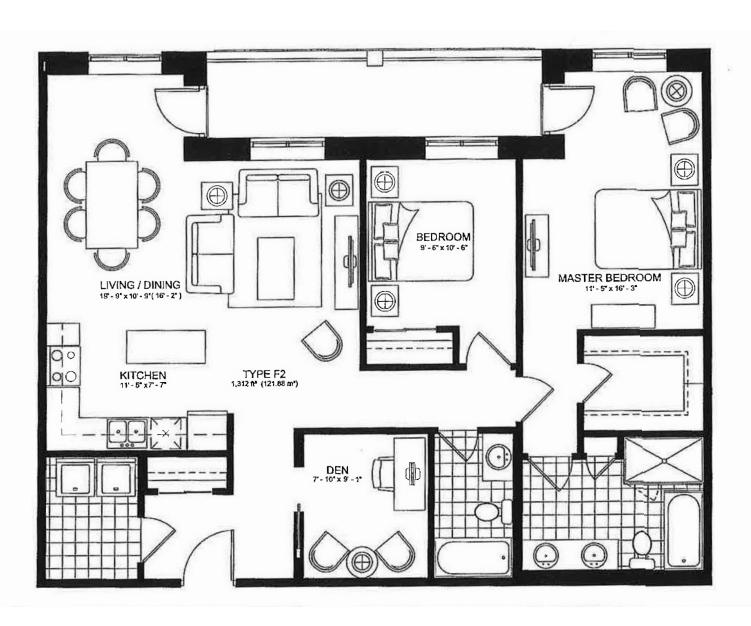

## Move-In Ready | Immediate Closing Available

SUITE 306 COMBINED SUITE 1304 SQFT

# **COMBINED SUITE**

#### **SUITE 306**

1304 SQFT 2 BEDROOM, 2 BATHROOM PLUS DEN 100 SQFT BALCONY

### PLUS OVER \$58K IN LUXURY FEATURES INCLUDING:

- Essential Potlight package with 20 LED potlights
- Beautiful two-toned luxury kitchen with deep fridge cabinet and gable, valance moulding, soft close hardware, extended height uppers, pot drawers, premium appliances
- Waterline for Fridge
- Modern colour, cabinetry, and hardware throughout
- Luxury vinyl plank flooring
- Additional parking space in underground garage
- Storage locker