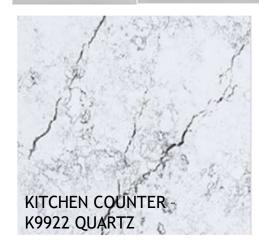

## UNIT 306: INTERIOR FINISHES

BATHROOM COUNTER - FROST WHITE QUARTZ

MAIN BATH TUB WALL TILE -C&D ARCTIC WHITE MATTE 8X20

BATHROOM CABINETRY MONROE MAPLE 'TWILIGHT'

MAIN BATH FLOOR TILE -NEWCASTLE GREY MATTE 13X13