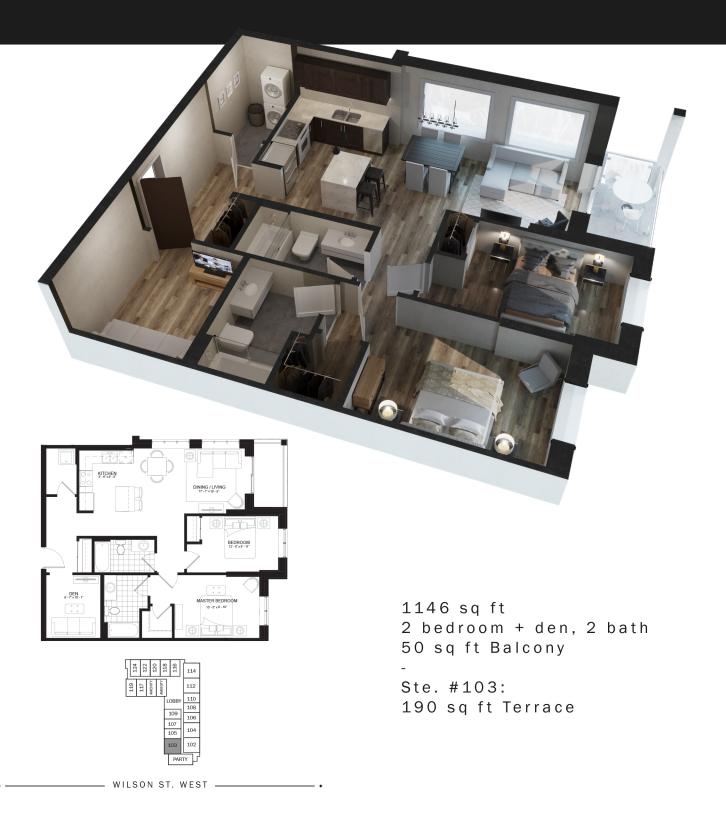

## Move-In Ready | Immediate Closing Available

SUITE#103 CLEARVIEW 1146 SQ.FT.

starwardhomes.com