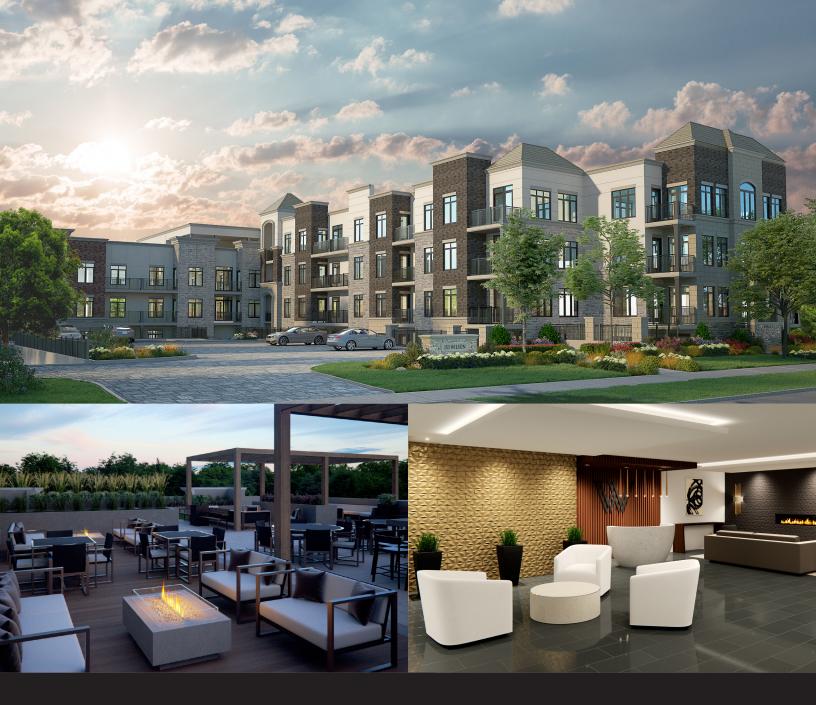

## UNRIVALED LUXURY

153 Wilson West, designed specifically to highlight the magnificent architecture that makes the Ancaster Village so charming and sought-after, is luxury personified. Boosting a sophisticated charm, with contemporary details, and using a range of high-end modern finishes, along with the modern amenity spaces you have come to expect – gorgeous rooftop terraces, a stunning party room with personalized wine locker spaces, a fitness space for healthy living – 153 Wilson West is an extraordinary breath of fresh air.