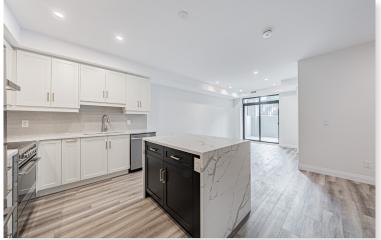

## Move-In Ready | Immediate Closing Available

SUITE#103 CLEARVIEW 1146 SQ.FT.

starwardhomes.com

## UNRIVALED LUXURY

153 Wilson West, designed specifically to highlight the magnificent architecture that makes the Ancaster Village so charming and sought-after, is luxury personified. Boosting a sophisticated charm, with contemporary details, and using a range of high-end modern finishes, along with the modern amenity spaces you have come to expect – gorgeous rooftop terraces, a stunning party room with personalized wine locker spaces, a fitness space for healthy living – 153 Wilson West is an extraordinary breath of fresh air.

## PLUS **\$51K** IN STRUCTURAL FEATURES, INCLUDING:

- Essential Potlight package with 10 LED potlights
- Pendant lighting rough in (single) over island
- Glass shower (with acrylic base, tiled walls, Moen Engage Magnetix hand held showerhead) in lieu of tub in Ensuite
- Waterline for Fridge
- Additional parking space in underground garage
- Storage Locker