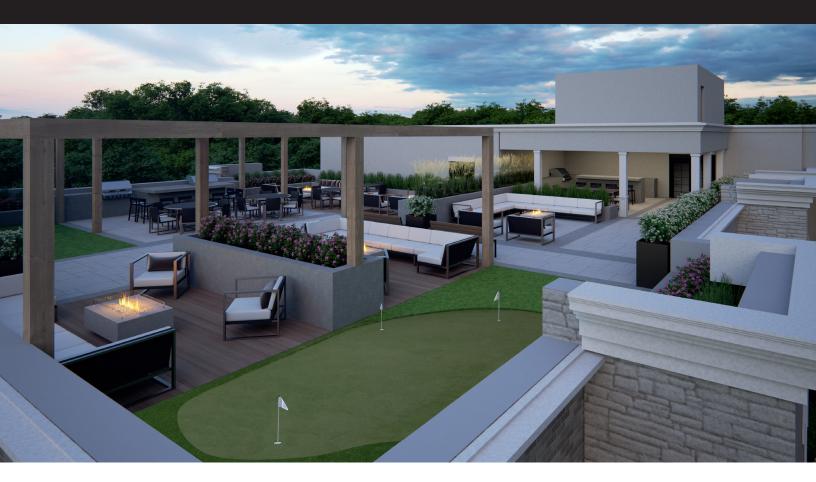

## UNRIVALED LUXURY

153 Wilson West, designed specifically to highlight the magnificent architecture that makes the Ancaster Village so charming and sought-after, is luxury personified. Boosting a sophisticated charm, with contemporary details, and using a range of high-end modern finishes, along with the modern amenity spaces you have come to expect – gorgeous rooftop terraces, a stunning party room with personalized wine locker spaces, a fitness space for healthy living – 153 Wilson West is an extraordinary breath of fresh air.