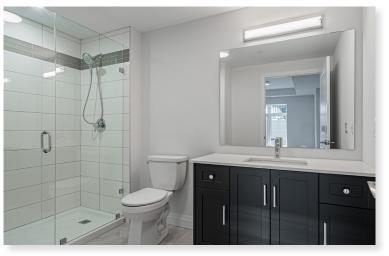

## Move-In Ready | Immediate Closing Available

SUITE#103 CLEARVIEW 1146 SQ.FT.

starwardhomes.com

## PLUS **\$51K** IN STRUCTURAL FEATURES, INCLUDING:

- Essential Potlight package with 10 LED potlights
- Pendant lighting rough in (single) over island
- Glass shower (with acrylic base, tiled walls, Moen Engage Magnetix hand held showerhead) in lieu of tub in Ensuite
- Waterline for Fridge
- Additional parking space in underground garage
- Storage Locker