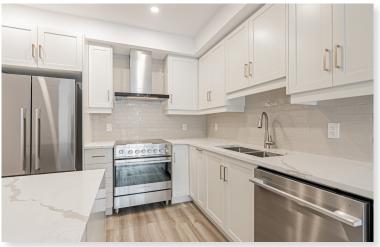

## Move-In Ready | Immediate Closing Available

SUITE#103 CLEARVIEW 1146 SQ.FT.

starwardhomes.com

## PLUS **\$51K** IN STRUCTURAL FEATURES, INCLUDING:

- Essential Potlight package with 10 LED potlights
- Pendant lighting rough in (single) over island
- Glass shower (with acrylic base, tiled walls, Moen Engage Magnetix hand held showerhead) in lieu of tub in Ensuite
- Waterline for Fridge
- Additional parking space in underground garage
- Storage Locker